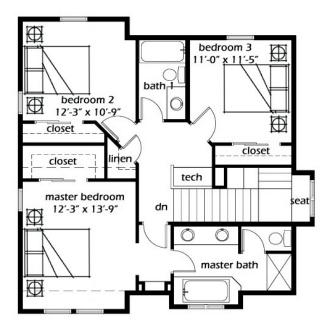

# Plan 3501

This two story cottage home packs a full 1,720 square feet into a compact footprint. This home features 3 bedrooms, 2 baths, and a detached garage. Large covered front porch.

The first floor features a large living/dining room and open kitchen, with a separate reading nook. Upstairs is a private master retreat with two additional bedrooms and a second bath.

### **Design Features**

Large Front Porch Large Living and Dining Room with Reading Nook 9' Main Floor Ceilings Seat Well in Stairs Provides for Extra Light and a Place to Relax Basement Construction Private Master Suite

#### **Energy Features**

2x6 Construction Small Footprint Simple Construction 90% Efficient Furnace Attic Fan Energy Truss Design

Main Level 890 sq. ft.

Second Level 830 sq. ft.

Preliminary