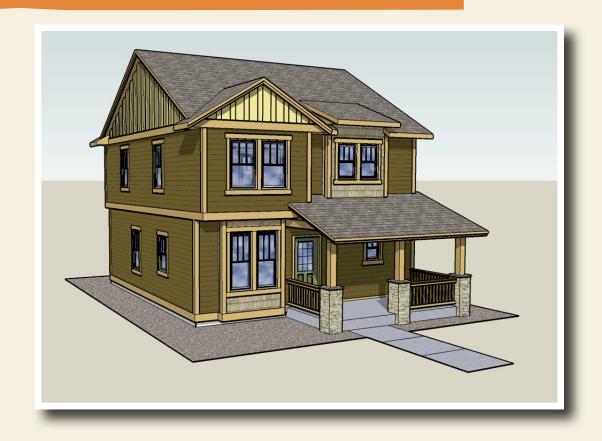

# Plan 3501

This two story cottage home packs a full 1,720 square feet into a compact footprint. This home features 3 bedrooms, 2 baths, and a detached garage. Large covered front porch.

The first floor features a large living/dining room and open kitchen, with a separate reading nook. Upstairs is a private master retreat with two additional bedrooms and a second bath.

## Plan 3501

**Cottage Series** 

Two Story 1,720 finished square feet 9' Basement 3 bedrooms 2 baths Detached Garage

> Overall Dimensions 28' x 30'

### **Design Features**

Large Front Porch Large Living and Dining Room with Reading Nook 9' Main Floor Ceilings Seat Well in Stairs Provides for Extra Light and a Place to Relax Basement Construction Private Master Suite