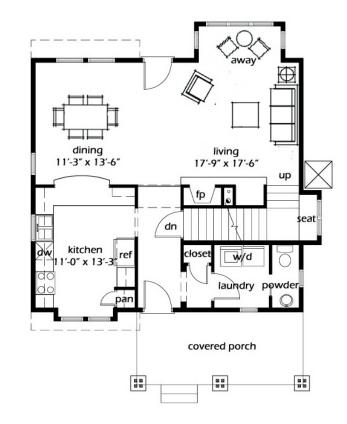

# Plan 3501

This two story cottage home packs a full 1,720 square feet into a compact footprint. This home features 3 bedrooms, 2 baths, and a detached garage. Large covered front porch.

The first floor features a large living/dining room and open kitchen, with a separate reading nook. Upstairs is a private master retreat with two additional bedrooms and a second bath.

### **Design Features**

Large Front Porch Large Living and Dining Room with Reading Nook 9' Main Floor Ceilings Seat Well in Stairs Provides for Extra Light and a Place to Relax Basement Construction Private Master Suite

#### **Energy Features**

2x6 Construction Small Footprint Simple Construction 90% Efficient Furnace Attic Fan Energy Truss Design

Main Level 890 sq. ft.

Second Level 830 sq. ft.

Preliminary